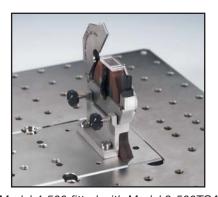

Model 4-500 shown without tooling plate.

Model 4-500 fitted with heavy-duty tooling for increased component support and automatic radial positioning of mini-fittings.

Model 4-500 fitted with Model 9-500TCA (narrow) tooling.

Weld head tooling consists of a variety of clamp assemblies. Some of which are universal, accommodating numerous fitting types, while other tooling is specific to its application. Consult factory for tooling recommendations.