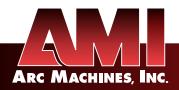

# MODEL 4-500 BENCH-TOP WELD HEAD

The Model 4-500 is a fully integrated orbital tube weld head with an available component support and position tooling plate. It is designed for high-production bench welding of tubing, fittings, valves and other small component assemblies. It is ideally suited for sub-assembly of components for semiconductor, aerospace, biopharmaceutical and all other industries requiring high-integrity, high-purity welded assemblies.

## **MODEL 4-500 BENCH-TOP WELD HEAD**

The available fixturing/positioning plate is provided with an assortment of supports and fixture blocks. This tooling facilitates rapid and repeatable alignment and positioning of multiple welded components.

Model 4-500 shown without tooling plate.

Model 4-500 fitted with heavy-duty tooling for increased component support and automatic radial positioning of mini-fittings.

Model 4-500 fitted with Model 9-500TCA (narrow) tooling.

### **Technical Data**

Process: GTAW (TIG) Tooling plate: 12" x 12" (305 x 305mm)

Electrode size: 0.040" (1mm) Max. weld current: 75 amps

Cable length: 20 feet (6.1m)