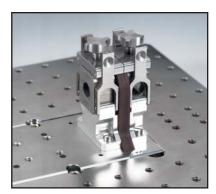

## **MODEL 4-500 BENCH-TOP WELD HEAD**

The available fixturing/positioning plate is provided with an assortment of supports and fixture blocks. This tooling facilitates rapid and repeatable alignment and positioning of multiple welded components.

Model 4-500 shown without tooling plate.

Model 4-500 fitted with heavy-duty tooling for increased component support and automatic radial positioning of mini-fittings.

Model 4-500 fitted with Model 9-500TCA (narrow) tooling.

Weld head tooling consists of a variety of clamp assemblies. Some of which are universal, accommodating numerous fitting types, while other tooling is specific to its application. Consult factory for tooling recommendations.