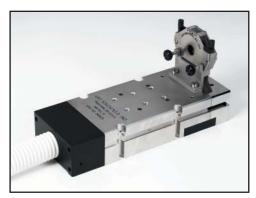

# MODEL 4-500 BENCH-TOP WELD HEAD

The Model 4-500 is a fully integrated orbital tube weld head with an available component support and position tooling plate. It is designed for high-production bench welding of tubing, fittings, valves and other small component assemblies. It is ideally suited for sub-assembly of components for semiconductor, aerospace, biopharmaceutical and all other industries requiring high-integrity, high-purity welded assemblies.

#### Features include:

- All stainless steel, ball-bearing gear-drive
- Ceramic heat shields protect housing from heat and allow high duty-cycle operation
- Water-cooled base unit, tooling and rotor facilitates high duty-cycles and increases weld head longevity
- A torque-limited clutch protects the drive-train from damage
- · Available with a variety of tooling
- Model 4-500 is compatible with all Model 9-500 / 9-500C tooling, and all AMI power supplies.

Model 4-500 shown without tooling plate.

Model 4-500 fitted with heavy-duty tooling for increased component support and automatic radial positioning of mini-fittings.

Model 4-500 fitted with Model 9-500TCA (narrow) tooling.