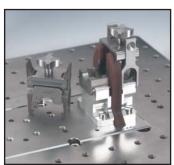

Model 4-500 shown without tooling plate.

Model 4-500 fitted with heavy-duty tooling for increased component support and automatic radial positioning of mini-fittings.

Model 4-500 fitted with Model 9-500TCA (narrow) tooling.

Weld head tooling consists of a variety of clamp assemblies. Some of which are universal, accommodating numerous fitting types, while other tooling is specific to its application. Consult factory for tooling recommendations.