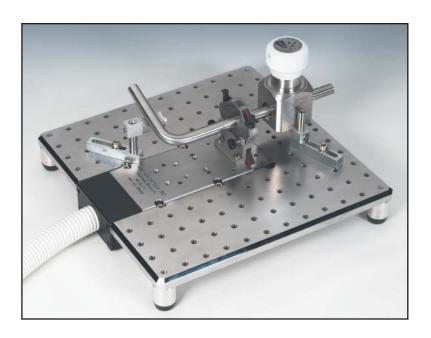

Model 4-500 shown without tooling plate.

Model 4-500 fitted with heavy-duty tooling for increased component support and automatic radial positioning of mini-fittings.

Model 4-500 fitted with Model 9-500TCA (narrow) tooling.

Weld head tooling consists of a variety of clamp assemblies. Some of which are universal, accommodating numerous fitting types, while other tooling is specific to its application. Consult factory for tooling recommendations.