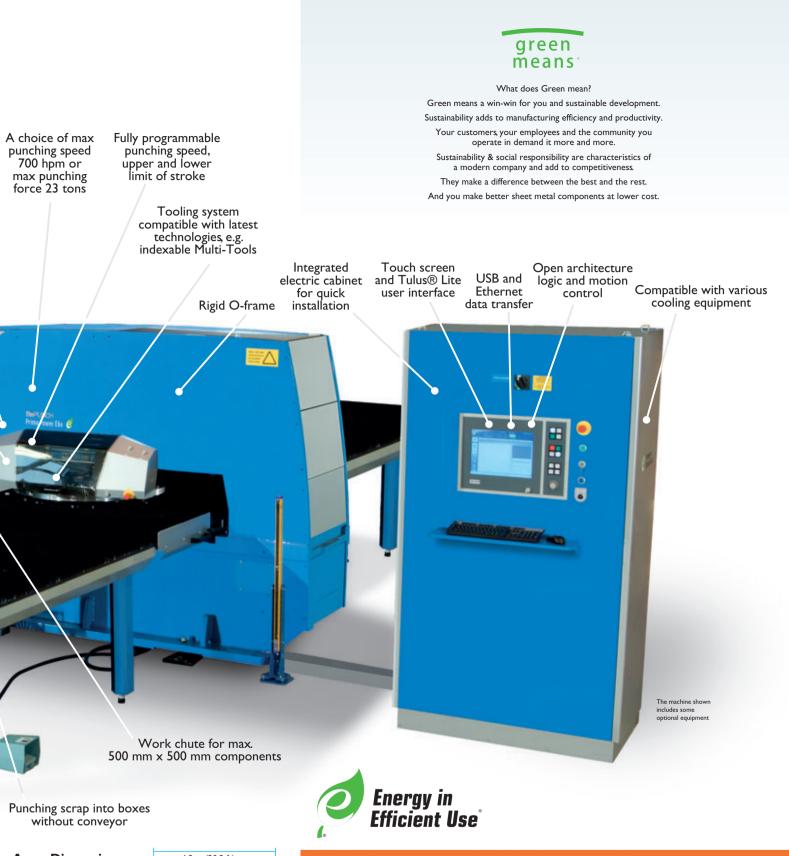

Pneumatic central clamp locking system

Easyloading system

Programmable Clamp Setting (PCS)

> Lifting brushes for extra protection of sensitive material surfaces

Wear resistant brush tables, sheet weight up to 200 kg

Accurate punching movement – excellent forming and marking capability

> Prima Power

Fast, high-accuracy index mechanism

Closed water cooling circuit

for motor of the punching unit

## PRIMA POWER E TECHNOLOGY OFFERS YOU

Max. sheet size 1,565 mm 3,074 mm (60" x 120") Sheet size 1,565 mm x 2,530 mm (60" x 100") without repositioning Punching speed up to 700 hpm / 1 mm between holes Punching forces 17, 20 or 23 ton (19.1, 22 or 25.3 US ton) Tool rotation speed 133 rpm Average power consumption: 5 kVA / 4 kW Power consumption on stand-by: less than 0.5 kW Power supply connection: 15 kVA (3 x 20 A fuse / 400 V)