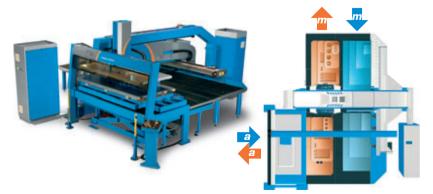

## Compact Express – fast loading and unloading with a small footprint

Compact Express is a fully automated material handling device. The placing of the automatic loading and unloading unit makes it possible to use several combinations of automatic and manual loading and unloading cycles. The manual loading table is free for use for manual operation.

| ć | 🕨 automatic loading 📫 automatic unloading |
|---|-------------------------------------------|
|   | manual loading 🔹 automatic unloading      |
| é | automatic loading 🤖 manual unloading      |
| n | manual loading 📫 manual unloading         |