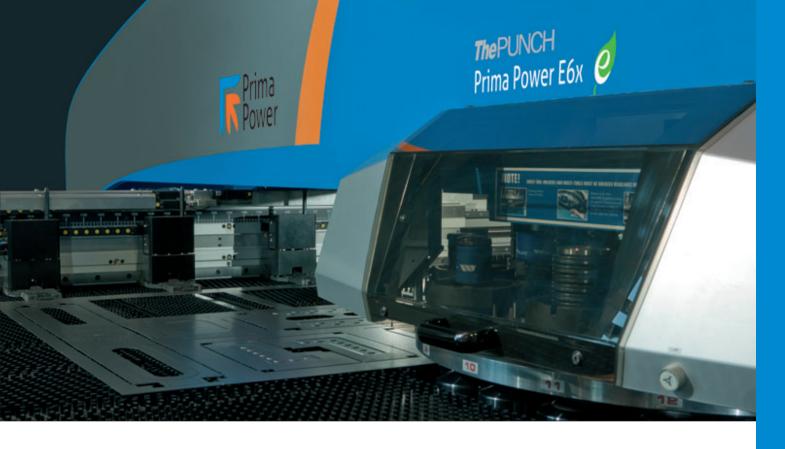

## Servo electric turret punch press E6x

Prima Power's new E6x offers state-of-the art in servo electric punching technology, based on pioneering experience, in an eminently flexible and affordable package.

The genius of servo electric punching is how it combines energy savings and ergonomics with superb accuracy and productivity. The E6x has been designed to offer versatile capacity made easy to utilize; Prima Power's new machine control and user interface software with touch screen panel ensure fast set up and convenient operation.

With the new E6x by Prima Power, modern servo electric punching productivity is now truly within easy reach.

Ability to process full  $1,500 \times 3,000$  sheets allows a greater range of work accepted and makes nesting of the part more efficient and economical.