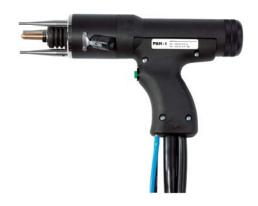

# PAH-1

## Stud Welding Gun

for CD or ARC stud welding with automatic stud feeding according to current standards

## **Technical Data**

Welding range M3 to M8, dia. 3 to 8 mm

Stud length 8 to 30 mm

Stud material Mild steel, stainless steel, aluminum, brass

Stroke Adjustment range 5 mm

Welding cable 3 m Insulation class IP 20