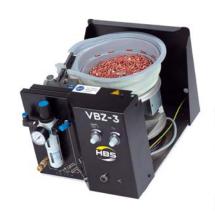

VBZ-3
Fully Automatic Stud Feeder
for welding elements with flange
according to current standards

#### **Application**

- Feeding unit VBZ-3 for quick, fully automatic feeding for welding elements with flange according to current standards
- Fully automatically feeding of welding elements from dia. 3 to dia. 8 mm (with flange); (other dia. on request)
- Length from 8 to 50 mm (no rebuilding)

#### Structure

- Easy and quick changeover for various sizes of welding elements (with quick change system)
- · Control in housing integrated
- All connections are placed on front panel for easy handling
- Air pressure can be individually adjusted on front panel of VBZ-3 for best feeding performance
- Air supply is sealed to the guide rail by valve to allow smooth orientation of welding elements
- Plastic cover allows easy check of transported welding elements
- Modular structure; easy to use