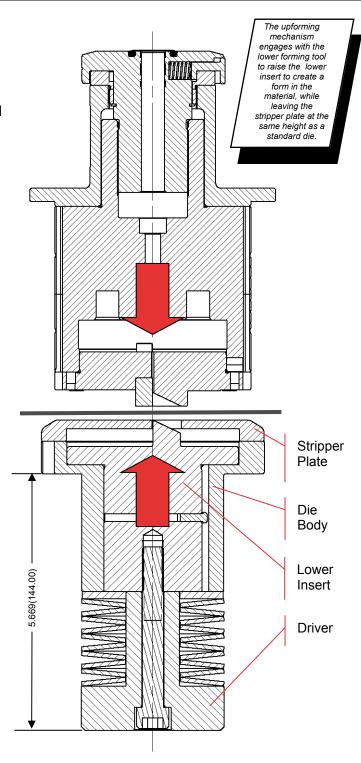

The P&F feature maximizes the feed gap of the machine, because the top surface of P&F lower forming tool assemblies remain at the same height as standard dies.

Machines configured with the P&F feature include an upforming mechanism below the lower turret. The upforming mechanism engages with the lower forming tool to raise the lower insert to create a form in the material, while leaving the stripper plate at the same height as a standard die.

The Mate Ultraform P&F Forming Tool System combines an Ultraform punch holder with fully interchangeable upper forming tool inserts, and a custom designed lower assembly.

The Ultraform forming tool holder allows multiple forming tools to be used with the same holder to reduce tooling cost and increase flexibility.

The Ultraform P&F lower forming tool assembly includes the "driver" that engages with the P&F upforming mechanism of the punch press. Punch presses configured with eccentric turrets provide the unimpeded access to the top of the die holder which is not possible with conventional turrets. This allows installation of the much longer Ultraform P&F lower forming tool through the top of the die holder.