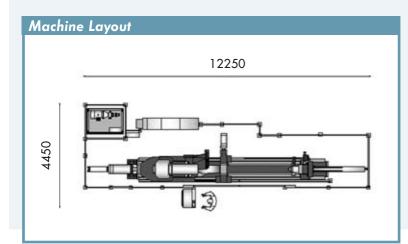

### Model 125SE

Thompson's 125 single-ended friction welding machine is a popular model in the range and is suitable for welding large components. It utilises Thompson's unique software for in process weld monitoring and control.

Available in a sliding or fixed head format, the 125 SE is ideal for welding a variety of material combinations such as carbon steel, stainless steel, copper and aluminium.

**Options include:** 

Turning or shearing flash removal Angular alignment of parts Computer interfacing for data handling