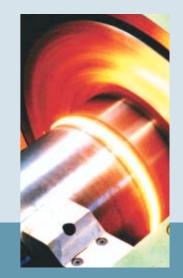

### Model 125SE

Thompson's 125 single-ended friction welding machine is a popular model in the range and is suitable for welding large components. It utilises Thompson's unique software for in process weld monitoring and control.

Available in a sliding or fixed head format, the 125 SE is ideal for welding a variety of material combinations such as carbon steel, stainless steel, copper and aluminium.

**Options include:** 

Turning or shearing flash removal Angular alignment of parts Computer interfacing for data handling