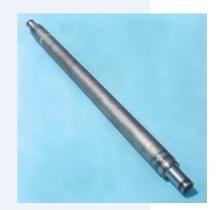

### Model 125SE

Thompson's 125 single-ended friction welding machine is a popular model in the range and is suitable for welding large components. It utilises Thompson's unique software for in process weld monitoring and control.

Available in a sliding or fixed head format, the 125 SE is ideal for welding a variety of material combinations such as carbon steel, stainless steel, copper and aluminium.

**Options include:** 

Turning or shearing flash removal Angular alignment of parts Computer interfacing for data handling