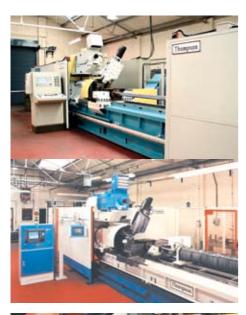

### Model 125SE

Thompson's 125 single-ended friction welding machine is a popular model in the range and is suitable for welding large components. It utilises Thompson's unique software for in process weld monitoring and control.

Available in a sliding or fixed head format, the 125 SE is ideal for welding a variety of material combinations such as carbon steel, stainless steel, copper and aluminium.

**Options include:** 

Turning or shearing flash removal Angular alignment of parts Computer interfacing for data handling