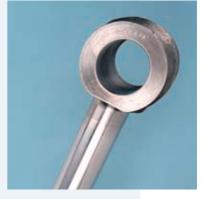

### Model 125SE

Thompson's 125 single-ended friction welding machine is a popular model in the range and is suitable for welding large components. It utilises Thompson's unique software for in process weld monitoring and control.

Available in a sliding or fixed head format, the 125 SE is ideal for welding a variety of material combinations such as carbon steel, stainless steel, copper and aluminium.

**Options include:** 

Turning or shearing flash removal Angular alignment of parts Computer interfacing for data handling