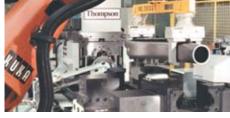

### Model 125SE

Thompson's 125 single-ended friction welding machine is a popular model in the range and is suitable for welding large components. It utilises Thompson's unique software for in process weld monitoring and control.

Available in a sliding or fixed head format, the 125 SE is ideal for welding a variety of material combinations such as carbon steel, stainless steel, copper and aluminium.

**Options include:** 

Turning or shearing flash removal Angular alignment of parts Computer interfacing for data handling