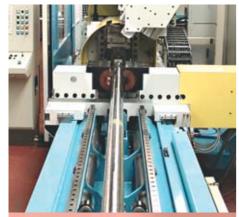

### Model 125SE

Thompson's 125 single-ended friction welding machine is a popular model in the range and is suitable for welding large components. It utilises Thompson's unique software for in process weld monitoring and control.

Available in a sliding or fixed head format, the 125 SE is ideal for welding a variety of material combinations such as carbon steel, stainless steel, copper and aluminium.

**Options include:** 

Turning or shearing flash removal Angular alignment of parts Computer interfacing for data handling